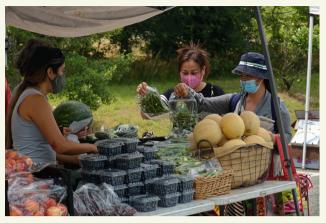

## Farm to Clinic Pop-Up Market Photos

WIC FMNP customers at information booth to receive Double Bucks

Buying fresh fruits and vegetables at Lyon Farms

Picking out squash at Eco Farm

PHS WIC Nutritionist assisting customer with post-market survey