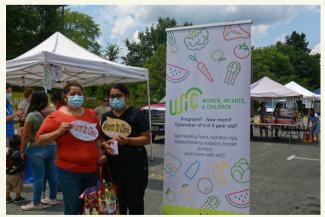

Taking a photo after a successful day of shopping!

CFM and PHS staff after the Farm to Clinic Pop-Up Market

Carrboro Farmers Market Hours Wednesday: 3P.M. - 6P.M. Saturday: 7A.M. - 12P.M.