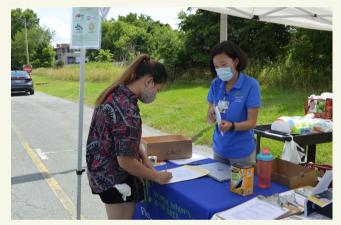

## Farm to Clinic Pop-Up Market Photos

WIC FMNP customers at information booth to receive Double Bucks

Buying fresh fruits and vegetables at Lyon Farms

Picking out squash at Eco Farm

PHS WIC Nutritionist assisting customer with post-market survey