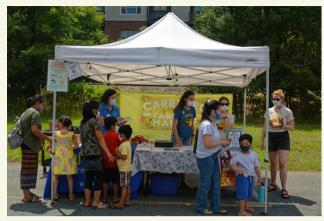

## Farm to Clinic Pop-Up Market Photos

WIC FMNP customers at information booth to receive Double Bucks

Buying fresh fruits and vegetables at Lyon Farms

Picking out squash at Eco Farm

PHS WIC Nutritionist assisting customer with post-market survey