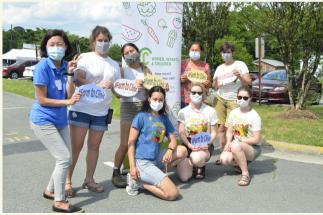

Taking a photo after a successful day of shopping!

CFM and PHS staff after the Farm to Clinic Pop-Up Market

Carrboro Farmers Market Hours Wednesday: 3P.M. - 6P.M. Saturday: 7A.M. - 12P.M.