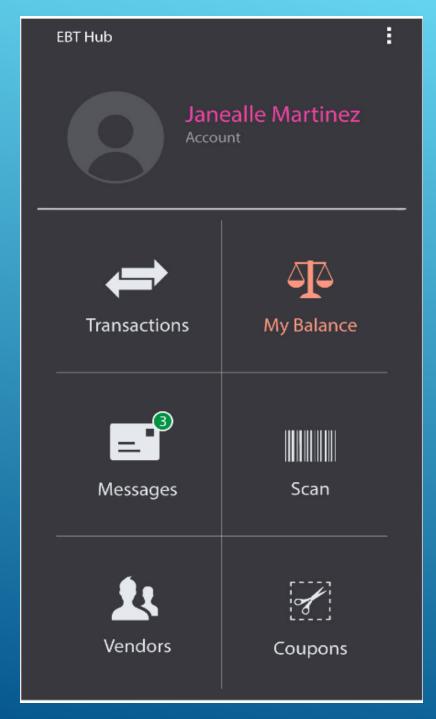

# **EBTHub**

Proprietary and Confidential

#### **ABOUT EBTHUB**

- More than a Mobile Balance Inquiry App
- Designed to provided a central place to obtain information about your Government Benefits
- Single App that contains information about all of your benefits
- Provides States the ability to communicate and connect with their citizens through a content management interface
- Provides the ability to locate vendors and transaction history for your specific program
- Coupons/Offers are available for your favorite merchants

#### EBTHUB FEATURES

- Transaction History
- Balance Information and availability by vendor
- Client Communication and messages
- Product Scanning
- Vendor Search and information about vendors
- Coupons/Offers available to customers