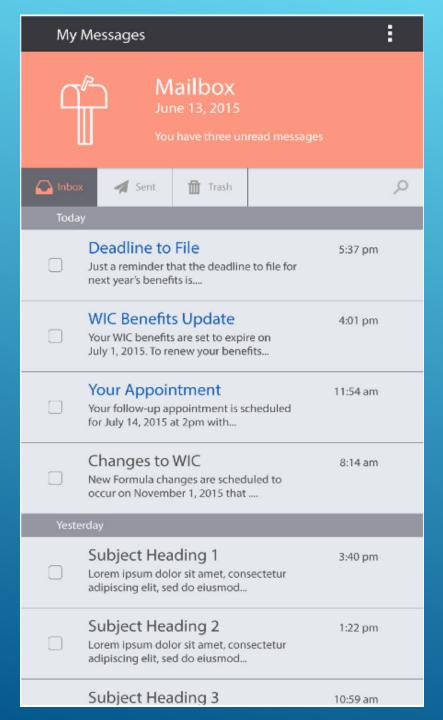

## My Messages

- EBTHUB provides authorized users the ability to send custom notifications and messages
- Customers are accustomed to receiving information on their smartphones
- Send important notifications and messages to your clients
- Communicate with your clients about important deadline; or events