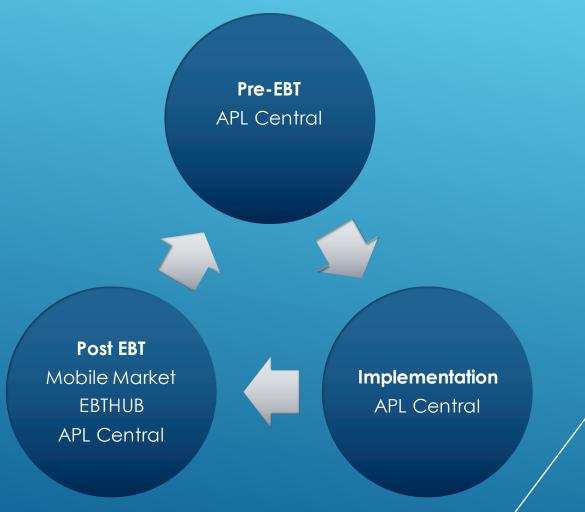

# KEEPING WIC CONNECTED

Novo Dia Group

### NOVO DIA GROUP, INC (NDG) OVERVIEW



- Core Competencies
  - Application Development
  - Mobile Development (iOS and Android)
  - Technical Project Management
  - IV & V Consulting Services
- Recent Notable Projects
  - MarketLink NAFMNP Project
  - Virginia WIC Technical Consulting
  - Michigan WIC Technical Consulting
  - NUPC Database





APL Central





**EBTHub** 



MobileMarket+



# APL Central



# NDG PRODUCTS - WIC LIFECYCLE





#### APL CENTRAL



- Developed to assist WIC Authorities with creating and developing an APL for EBT Readiness
- Mobile and Web Portal allows WIC authorities the ability to deploy field staff and collect information in a central repository
- WIC Authorities can utilize an iOS device to collect information and upload to APL Central Web Portal
- Provides export capabilities that are in NUPC and X9.93 file formats for WIC Authority implementation and assistance

#### APL CENTRAL OVERVIEW



- Developed to assist WIC Authorities with creating and developing an APL for EBT Readiness
- Mobile and Web Portal allows WIC authorities the ability to deploy field staff and collect information in a central repository
- WIC Authorities can utilize an iOS device to collect information and upload to AP