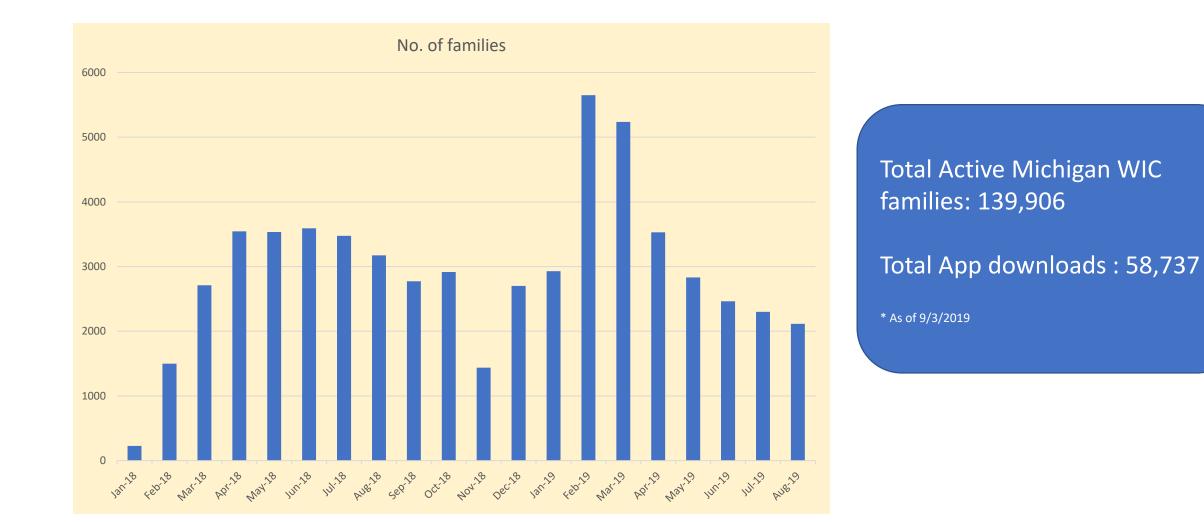

ner needs to have manual focus controls. Shopping this weekend it simply wouldn't focus. Overall, excited to have this tool. With a couple improvements it will be perfect.

#### $\star \star \star \star \star$

Show history (4 items)

When I first got the app it was great. But for some reason lately it hasnt been working tried deleting and redownloading but that didn't. It keeps saying can't connect to servers. updat: 07/08/19 After the update it's been working great! Thanks

You replied on Jul 9, 2019 at 3:16 PM

#### Hi

Excellent! We are happy to hear that the app is working well for you. Please send us an e-mail directly using the "Contact WIC" option on the mobile app if you have any questions/concerns in the future.

Thank you!

#### $\sim$

 $\sim$ 

### App downloads since launch



## App Downloads Urban Vs. Rural



# App Downloads By Race



| WIC Connect<br>Appointments | Number<br>Appointments<br>Requested | Number of<br>Appointments<br>Scheduled | % Requested<br>Appointment<br>resolved |
|-----------------------------|-------------------------------------|----------------------------------------|----------------------------------------|
|                             | 3644                                | 2115                                   | 58.2%                                  |

Appointment type (WCC) in MI-WIC allows clients to schedule appointments.



# What data is collected from the WIC Connect Mobile App?





TOP COUNTRIES - NEW DEVICES CURRENT RANGE



ESTIMATED GENDER - NEW DEVICES CURRENT RANGE

TOP LANGUAGES - NEW DEVICES



English Spanish