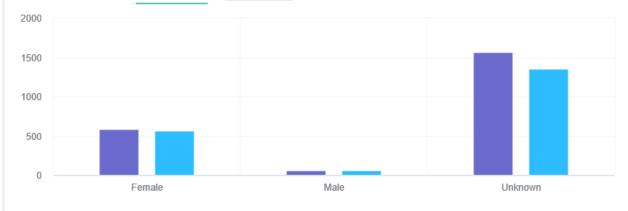

# What data is collected from the WIC Connect Mobile App?

TOP COUNTRIES - NEW DEVICES CURRENT RANGE

ESTIMATED GENDER - NEW DEVICES CURRENT RANGE

TOP LANGUAGES - NEW DEVICES

English Spanish French Arabic Russian 0 200 400 600 800 1000 1200 1400 1600 1800 2000 2200 2400

# Which clients are using the App?