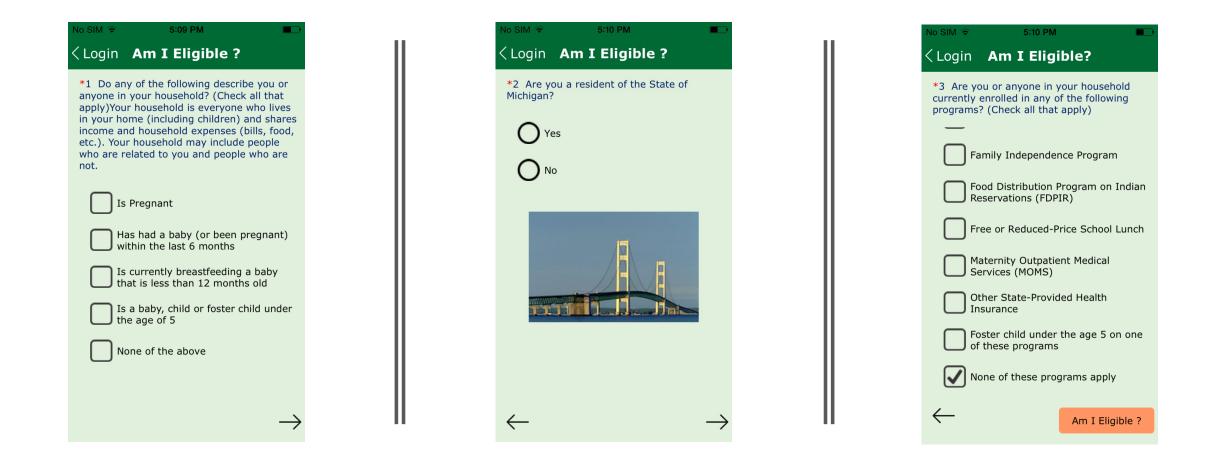

### WIC Connect for Prospective WIC Clients

- What is WIC?
- Am I Eligible?
- Enter Family Information
  - Designate Proxy
  - Participant Information
  - Address & Phone Number
- Schedule an Appointment
- Find nearby WIC Clinics
- Locate Area WIC Vendors
- Contact WIC

WIC is the Women, Infants and Children Supplemental Nutrition Program. It is a health and nutrition program.

Women who are pregnant (or were recently pregnant), and children up to age 5 that qualify for WIC benefits get healthy foods, education, and referrals to other services.