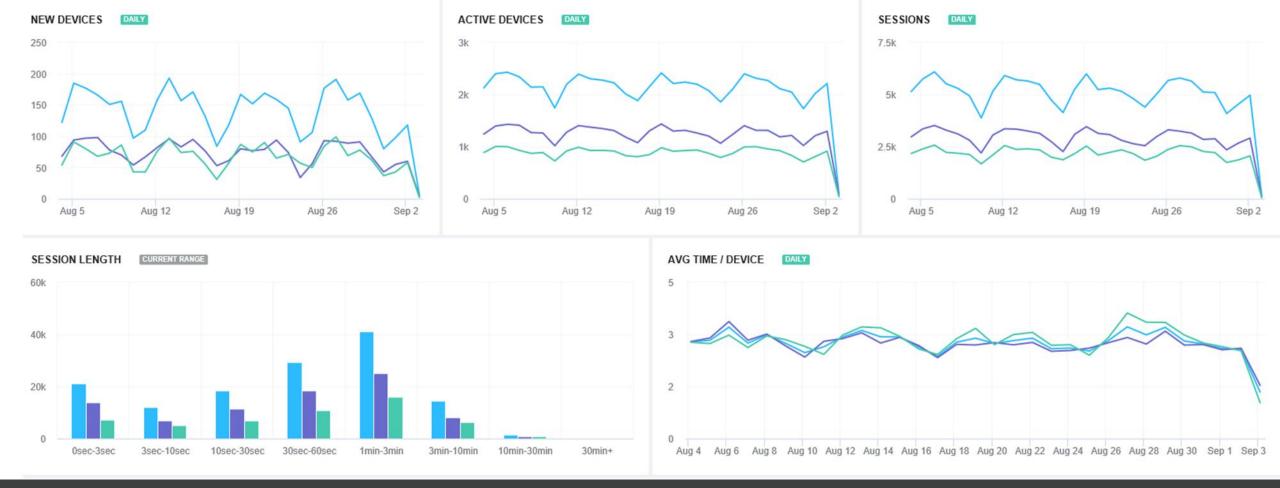

# What data is collected from the WIC Connect Mobile App?

TOP COUNTRIES - NEW DEVICES CURRENT RANGE

ESTIMATED GENDER - NEW DEVICES CURRENT RANGE

TOP LANGUAGES - NEW DEVICES

English Spanish French Arabic Russian 0 200 400 600 800 1000 1200 1400 1600 1800 2000 2200 2400

# Which clients are using the App?

### Application Summary – Aug 2019

| WIC Connect<br>App Type |         | vg Daily Active<br>Devices |        | Sessions |
|-------------------------|---------|----------------------------|--------|----------|
| Android                 | 2,101 9 | 36                         | 9,314  | 65,931   |
| iOS                     | 2,303 1 | .,327                      | 12,556 | 90,573   |
| Total                   | 4,404 2 | ,263                       | 21,870 | 156,504  |