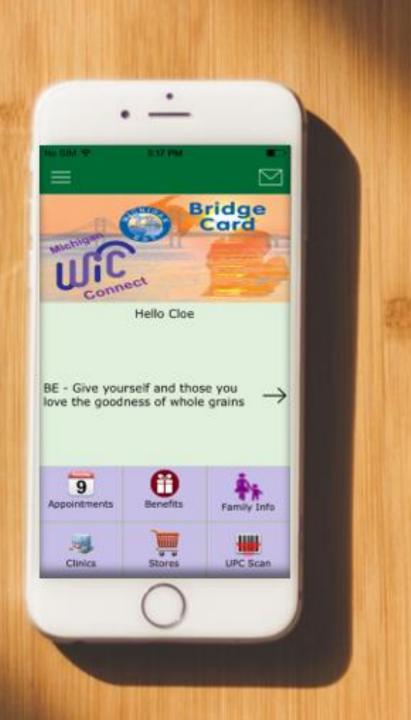

### WIC Connect for WIC Clients

- Request an Appointment
- See upcoming appointments
- Update and Review Family Information
- View PDF Forms
- Receive Broadcast Messages
- Find nearby WIC Clinics
- Locate Area WIC Vendors
- View Benefits
- UPC Scan