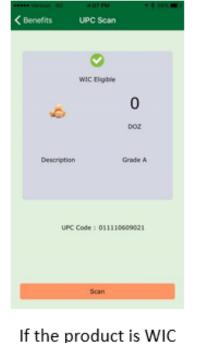

# Benefit Lookup

If the product is WIC approved AND they have benefits remaining

If the product is WIC approved but they <u>DO</u> <u>NOT</u> have benefits remaining

If the product is NOT WIC approved

# UPC Scan

Clients can scan products to determine if the item is WIC approved and see how much they have remaining for the current benefit period

App Features and Functionality: WIC Connect and the MIS

- Scheduling directly into MIS Clinic Schedule
- Displaying Appointment Requests
- Immediately updating Client Records