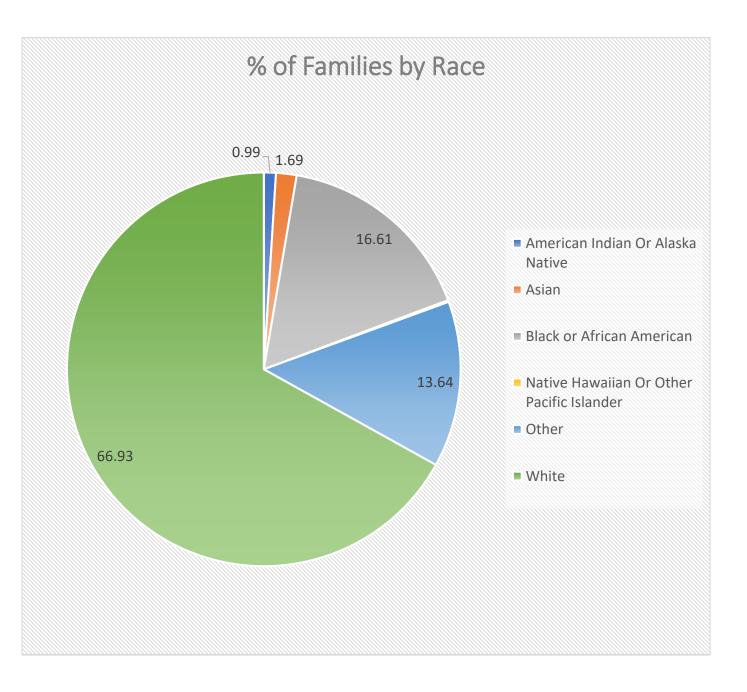

# App Downloads By Race

| WIC Connect<br>Appointments | Number<br>Appointments<br>Requested | Number of<br>Appointments<br>Scheduled | % Requested<br>Appointment<br>resolved |
|-----------------------------|-------------------------------------|----------------------------------------|----------------------------------------|
|                             | 3644                                | 2115                                   | 58.2%                                  |