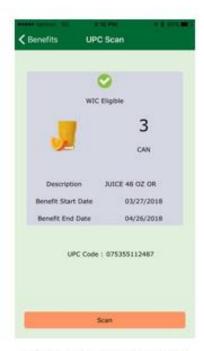

# Benefit Lookup

If the product is WIC approved AND they have benefits remaining

If the product is WIC approved but they <u>DO</u> <u>NOT</u> have benefits remaining

If the product is NOT WIC approved

# UPC Scan

Clients can scan products to determine if the item is WIC approved and see how much they have remaining for the current benefit period

App Features and Functionality: WIC Connect and the MIS

- Scheduling directly into MIS Clinic Schedule
- Displaying Appointment Requests
- Immediately updating Client Records