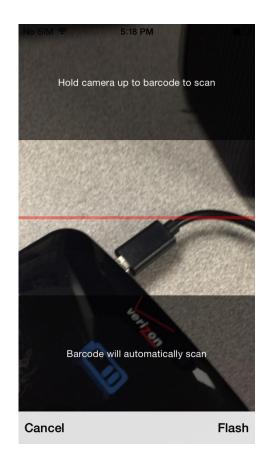

# UPC Scan

Clients can scan products to determine if the item is WIC approved and see how much they have remaining for the current benefit period

App Features and Functionality: WIC Connect and the MIS

- Scheduling directly into MIS Clinic Schedule
- Displaying Appointment Requests
- Immediately updating Client Records