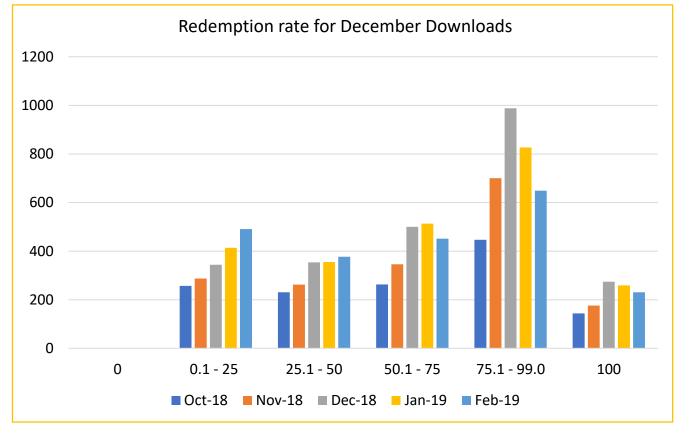

### Redemption ranges for December 2018 Download

| Rdmp<br>Range (%) | Oct-18 | Nov-18 | Dec-18 | Jan-19 | Feb-19 |
|-------------------|--------|--------|--------|--------|--------|
| 0                 | 1      | 0      | 0      | 1      | 1      |
| 0.1 - 25          | 257    | 287    | 344    | 414    | 491    |
| 25.1 - 50         | 231    | 262    | 354    | 355    | 377    |
| 50.1 - 75         | 263    | 346    | 500    | 513    | 451    |
| 75.1 - 99.0       | 447    | 700    | 988    | 827    | 649    |
| 100               | 144    | 176    | 274    | 259    | 231    |

### Data Analysis – Design and Data

- Families that downloaded the app between Dec 2018 and April 2019. (n =20,042 families). Several changes were introduced during Dec 2018 -Feb 2019, hence data for this time frame was chosen
- We investigated the client shopping behavior among those that downloaded the mobile app (n =20,042 families). For the period of analysis, we evaluate the redemption pattern two months prior and after the app was downloaded.
- Similar analysis was conducted for families that did not download app for April 2019
- Period of analysis Dec 2018 May 2019