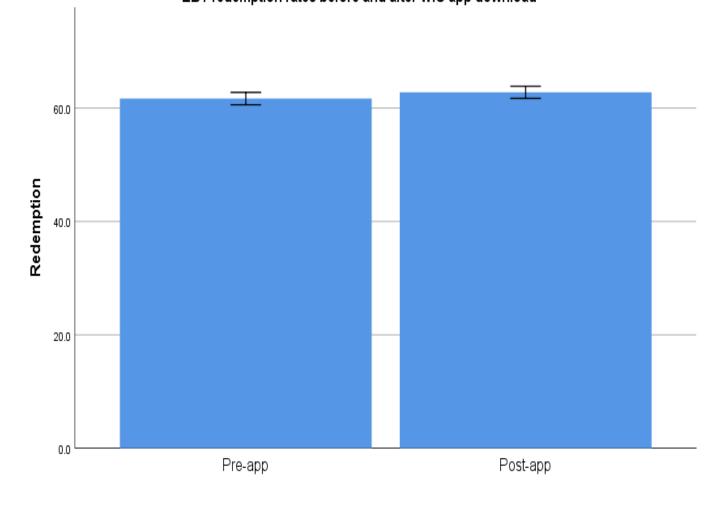

### Data Analysis – Statistical Analysis

- Paired T-test : Tests if the redemption rates for the same population are equal between two means
- For families that downloaded app between Dec 2018 April 2019, redemption rates were compared two months before and after app download
- Results were found to be significant for April 2019. For this month, we compared the redemption rates for families that never downloaded the app

# Data Analysis – Paired T-test results

|                   |                          |         | Paired Differences |            |                                 |         |        |      |          |
|-------------------|--------------------------|---------|--------------------|------------|---------------------------------|---------|--------|------|----------|
|                   |                          |         | Std.               | Std. Error | 95% Cont<br>Interval<br>Differe | of the  |        |      | Sig. (2- |
| Month of download | Mean difference          | Mean    | Deviation          | Mean       | Lower                           | Upper   | t      | df   | tailed)  |
| Dec-18            | mean before - mean after | -0.5565 | 28.0175            | 0.6609     | -1.8528                         | 0.7398  | -0.842 | 1796 | 0.400    |
| Jan-19            | meanbefore - meanafter   | 1.9221  | 26.5306            | 0.6193     | 0.7074                          | 3.1368  | 3.103  | 1834 | 0.002    |
| Feb-19            | meanbefore - meanafter   | 3.5462  | 24.7071            | 0.5311     | 2.5046                          | 4.5877  | 6.677  | 2163 | 0.000    |
| Mar-19            | meanbefore - meanafter   | 0.7528  | 25.8766            | 0.3928     | -0.0174                         | 1.5230  | 1.916  | 4338 | 0.055    |
| Apr-19            | Meanbefore - Meanafter   | -1.1045 | 27.2172            | 0.5301     | -2.1440                         | -0.0650 | -2.084 | 2635 | 0.037    |

- By comparing the mean redemption rate two months prior to app download and after.

- For April 2019, p value of .037 for significant behavior change in redemption pattern.

### Paired T-test Results for families that downloaded app

EBT redemption rates before and after WIC app download

April 2019, p- value = .037