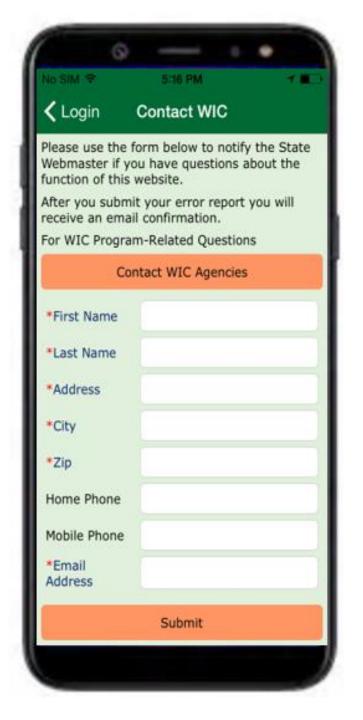

### Contact WIC

- Clients can submit questions or comments regarding the app directly through the 'Contact WIC' Page.
- By completing basic information they are able to send a message directly to the webmaster for resolution and assistance.