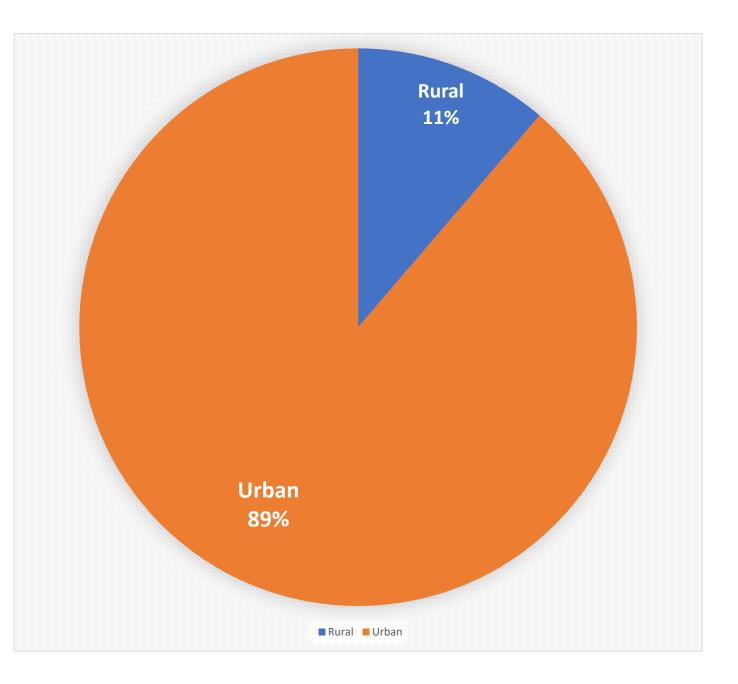

ols. Shopping this weekend it simply wouldn't focus. Overall, excited to have this tool. With a couple improvements it will be perfect.

#### $\star \star \star \star \star$

Show history (4 items)

When I first got the app it was great. But for some reason lately it hasnt been working tried deleting and redownloading but that didn't. It keeps saying can't connect to servers. updat: 07/08/19 After the update it's been working great! Thanks

You replied on Jul 9, 2019 at 3:16 PM

#### Hi

Excellent! We are happy to hear that the app is working well for you. Please send us an e-mail directly using the "Contact WIC" option on the mobile app if you have any questions/concerns in the future.

Thank you!

#### $\sim$

 $\sim$ 

### App downloads since launch



## App Downloads Urban Vs. Rural



# App Downloads By Race



| WIC Connect<br>Appointments | Number<br>Appointments<br>Requested | Number of<br>Appointments<br>Scheduled | % Requested<br>Appointment<br>resolved |
|-----------------------------|-------------------------------------|----------------------------------------|----------------------------------------|
|                             | 3644                                | 2115                                   | 58.2%                                  |

Appointment type (WCC) in MI-WIC allows clients to schedule appointments.



# What data is collected from the WIC Connect Mobile App?





TOP COUNTRIES - NEW DEVICES CURRENT RANGE



ESTIMATED GENDER - NEW DEVICES CURRENT RANGE

TOP LANGUAGES - NEW DEVICES



English Spanish French Arabic Russian 0 200 400 600