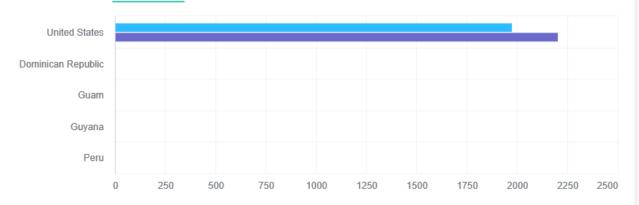

# What data is collected from the WIC Connect Mobile App?

TOP COUNTRIES - NEW DEVICES CURRENT RANGE

ESTIMATED GENDER - NEW DEVICES CURRENT RANGE

TOP LANGUAGES - NEW DEVICES

English Spanish French Arabic Russian 0 200 400 600 800 1000 1200 1400 1600 1800 2000 2200 2400

# Which clients are using the App?