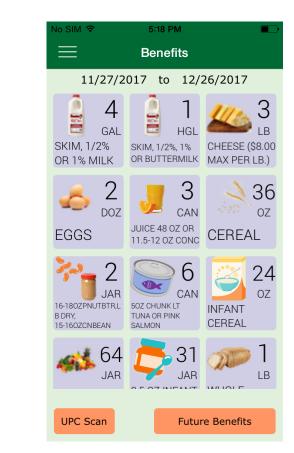

### WIC Connect for WIC Clients

- Request an Appointment
- See upcoming appointments
- Update and Review Family Information
- View PDF Forms
- Receive Broadcast Messages
- Find nearby WIC Clinics
- Locate Area WIC Vendors
- View Benefits
- UPC Scan