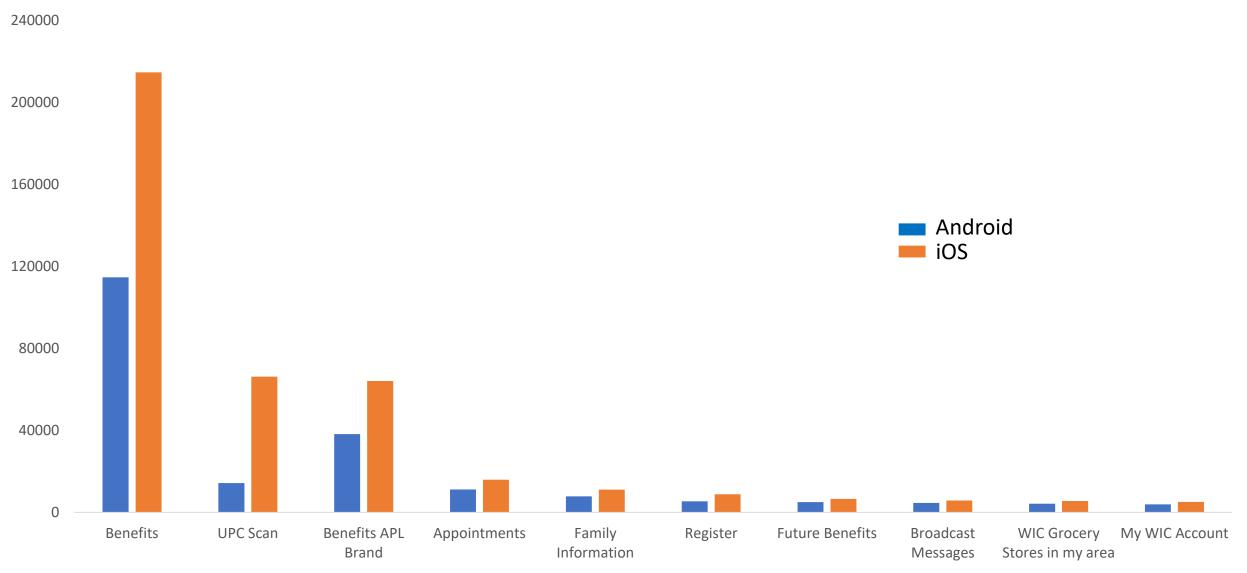

solved |
|-----------------------------|-------------------------------------|----------------------------------------|----------------------------------------|
|                             | 3644                                | 2115                                   | 58.2%                                  |

Appointment type (WCC) in MI-WIC allows clients to schedule appointments.



# What data is collected from the WIC Connect Mobile App?





TOP COUNTRIES - NEW DEVICES CURRENT RANGE



ESTIMATED GENDER - NEW DEVICES CURRENT RANGE

TOP LANGUAGES - NEW DEVICES



English Spanish French Arabic Russian 0 200 400 600 800 1000 1200 1400 1600 1800 2000 2200 2400

CURRENT RANGE

# Which clients are using the App?

# Top 10 Most Used WIC Connect Mobile App Features from June 7-Sep 4, 2019



### Application Summary – Aug 2019

| WIC Connect<br>App Type |         | vg Daily Active<br>Devices |        | Sessions |
|-------------------------|---------|----------------------------|--------|----------|
| Android                 | 2,101 9 | 36                         | 9,314  | 65,931   |
| iOS                     | 2,303 1 | .,327                      | 12,556 | 90,573   |
| Total                   | 4,404 2 | ,263                       | 21,870 | 156,504  |

> 35,000 active families use the app.

### Redemption ranges for December 2018 Download

| Rdmp<br>Range (%) | Oct-18 | Nov-18 | Dec-18 | Jan-19 | Feb-19 |
|-------------------|--------|--------|--------|--------|--------|
| 0                 | 1      | 0      | 0      | 1      | 1      |
| 0.1 - 25          | 257    | 287