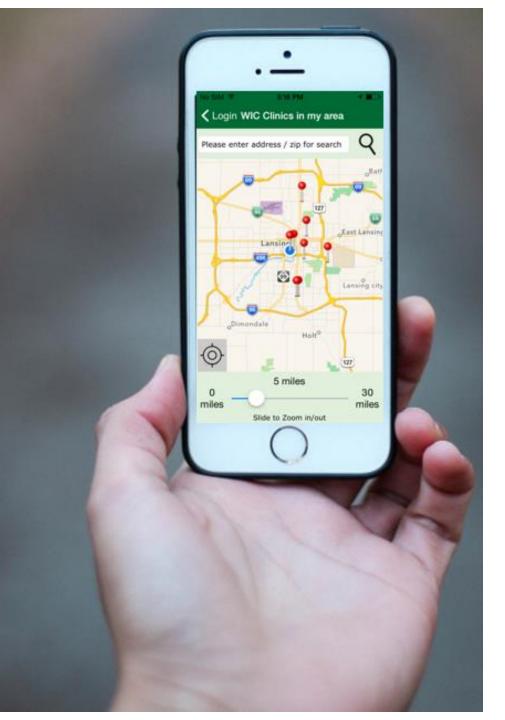

### Nearby Clinics and Vendors

The WIC Connect Mobile app provides geographic mapping to help locate the nearest WIC Clinic and WIC Authorized Vendor to the client's current position.