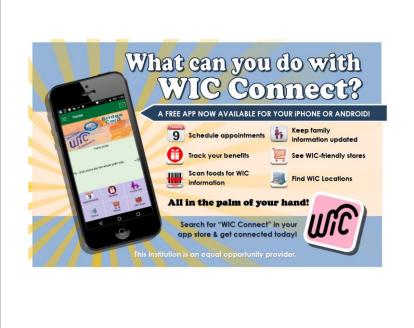

### WIC Connect for Prospective WIC Clients

- What is WIC?
- Am I Eligible?
- Enter Family Information
  - Designate Proxy
  - Participant Information
  - Address & Phone Number
- Schedule an Appointment
- Find nearby WIC Clinics
- Locate Area WIC Vendors
- Contact WIC

### Nearby Clinics and Vendors

The WIC Connect Mobile app provides geographic mapping to help locate the nearest WIC Clinic and WIC Authorized Vendor to the client's current position.

### WIC Connect for WIC Clients

- Request an Appointment
- See upcoming appointments
- Update and Review Family Information
- View PDF Forms
- Receive Broadcast Messages
- Find nearby WIC Clinics
- Locate Area WIC Vendors
- View Benefits
- UPC Scan

# UPC Scan

Clients can scan products to determine if the item is WIC approved and see how much they have remaining for the current benefit period

App Features and Functionality: WIC Connect and the MIS

- Scheduling directly into MIS Clinic Schedule
- Displaying Appointment Requests
- Immediately updating Client Records