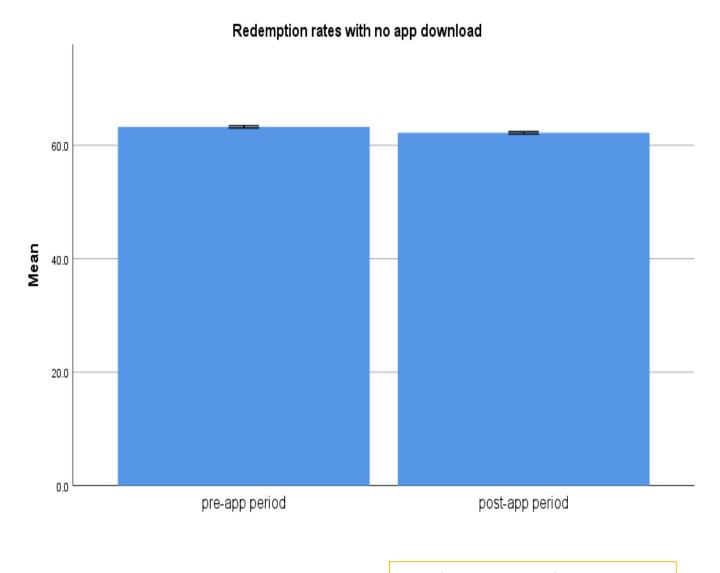

### Data Analysis – Statistical Analysis

- Paired T-test : Tests if the redemption rates for the same population are equal between two means
- For families that downloaded app between Dec 2018 April 2019, redemption rates were compared two months before and after app download
- Results were found to be significant for April 2019. For this month, we compared the redemption rates for families that never downloaded the app

# Data Analysis – Paired T-test results

|                   |                          |         | Paired Differences |            |                                 |         |        |      |          |
|-------------------|--------------------------|---------|--------------------|------------|---------------------------------|---------|--------|------|----------|
|                   |                          |         | Std.               | Std. Error | 95% Cont<br>Interval<br>Differe | of the  |        |      | Sig. (2- |
| Month of download | Mean difference          | Mean    | Deviation          | Mean       | Lower                           | Upper   | t      | df   | tailed)  |
| Dec-18            | mean before - mean after | -0.5565 | 28.0175            | 0.6609     | -1.8528                         | 0.7398  | -0.842 | 1796 | 0.400    |
| Jan-19            | meanbefore - meanafter   | 1.9221  | 26.5306            | 0.6193     | 0.7074                          | 3.1368  | 3.103  | 1834 | 0.002    |
| Feb-19            | meanbefore - meanafter   | 3.5462  | 24.7071            | 0.5311     | 2.5046                          | 4.5877  | 6.677  | 2163 | 0.000    |
| Mar-19            | meanbefore - meanafter   | 0.7528  | 25.8766            | 0.3928     | -0.0174                         | 1.5230  | 1.916  | 4338 | 0.055    |
| Apr-19            | Meanbefore - Meanafter   | -1.1045 | 27.2172            | 0.5301     | -2.1440                         | -0.0650 | -2.084 | 2635 | 0.037    |

# Paired T-test Results for families with no app

April 2019, p-value = .000