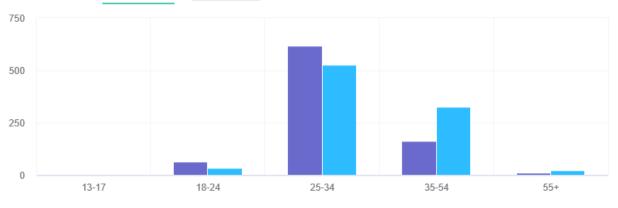

# What data is collected from the WIC Connect Mobile App?

TOP COUNTRIES - NEW DEVICES CURRENT RANGE

ESTIMATED GENDER - NEW DEVICES CURRENT RANGE

TOP LANGUAGES - NEW DEVICES

English Spanish French Arabic Russian 0 200 400 600 800 1000 1200 1400 1600 1800 2000 2200 2400

# Which clients are using the App?