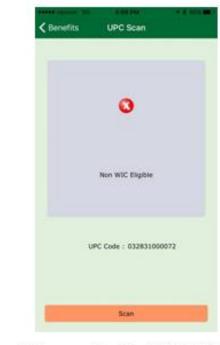

# Benefit Lookup

If the product is WIC approved AND they have benefits remaining

If the product is WIC approved but they <u>DO</u> <u>NOT</u> have benefits remaining

If the product is NOT WIC approved

# UPC Scan

Clients can scan products to determine if the item is WIC approved and see how much they have remaining for the current benefit period

App Features and Functionality: WIC Connect and the MIS

- Scheduling directly into MIS Clinic Schedule
- Displaying Appointment Requests
- Immediately updating Client Records