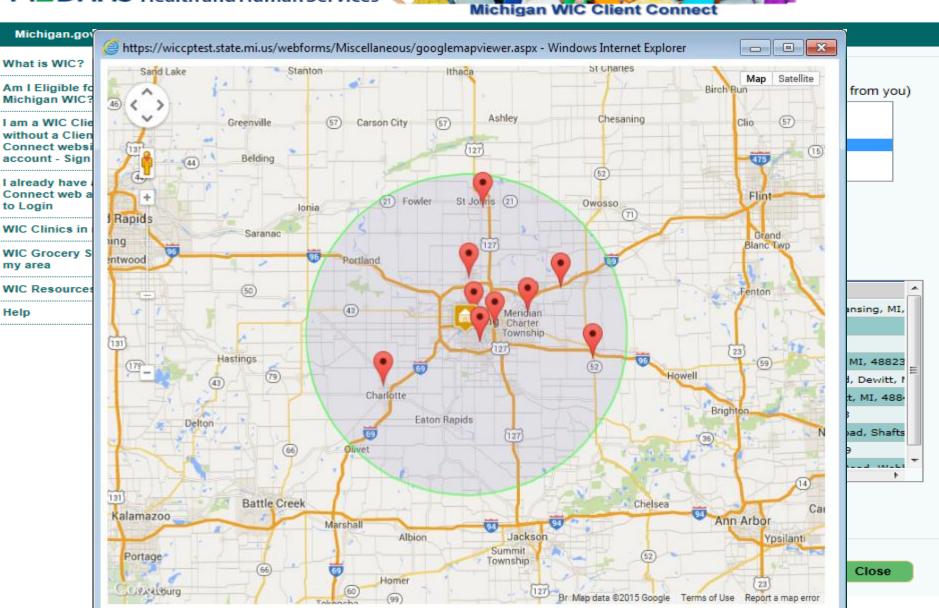

Michigan WIC Client Connect

|                                                                                                                                                         | Application Home Contac                                                                                          | t WIC MDHHS F                          | łome Help                                                                                                                                                                                                                                             |
|---------------------------------------------------------------------------------------------------------------------------------------------------------|------------------------------------------------------------------------------------------------------------------|----------------------------------------|-------------------------------------------------------------------------------------------------------------------------------------------------------------------------------------------------------------------------------------------------------|
| nat is WIC?                                                                                                                                             | WIC Clinics in my area                                                                                           |                                        |                                                                                                                                                                                                                                                       |
| I Eligible for<br>chigan WIC?                                                                                                                           | Family Address Information                                                                                       |                                        | Select a clinic (miles show how far from you                                                                                                                                                                                                          |
| m a WIC Client thout a Client mnect website count - Sign Up lready have a Client mnect web account Login C Clinics in my area C Grocery Stores in varea | Physical Street Address  Street 1 : 3125 Ingham St.  Street 2 :  City : Lansing  State : MI  * Zip : 48911 - Ext |                                        | 5 Miles 10 Miles 25 Miles 50 Miles Show All                                                                                                                                                                                                           |
| C Resources Links                                                                                                                                       | Clinic Name                                                                                                      | Distance Miles                         | Address                                                                                                                                                                                                                                               |
|                                                                                                                                                         | Ingham County HD                                                                                                 | 2.50                                   | 5303 South Cedar Street, P.O. Box 30161, Lansing, MI,                                                                                                                                                                                                 |
|                                                                                                                                                         |                                                                                                                  |                                        |                                                                                                                                                                                                                                                       |
|                                                                                                                                                         | WIC Information Mall                                                                                             | 2.50                                   | 5303 S. Cedar Street, Lansing, MI, 48911                                                                                                                                                                                                              |
|                                                                                                                                                         | WIC Information Mall West Genesee Black Child & Family Institut                                                  | 2.50                                   | 5303 S. Cedar Street, Lansing, MI, 48911<br>835 West Genesee, Lansing, MI, 48915                                                                                                                                                                      |
|                                                                                                                                                         |                                                                                                                  |                                        | 835 West Genesee, Lansing, MI, 48915                                                                                                                                                                                                                  |
|                                                                                                                                                         | West Genesee Black Child & Family Institut                                                                       | 2.90                                   | 835 West Genesee, Lansing, MI, 48915                                                                                                                                                                                                                  |
|                                                                                                                                                         | West Genesee Black Child & Family Institut MSU                                                                   | 2.90<br>4.70                           | 835 West Genesee, Lansing, MI, 48915 77 Middlevale, Bld 1434 Apt C, East Lansing, MI, 48823 DeWitt Christian Church, 2931 Herbison Road, Dewitt, N                                                                                                    |
|                                                                                                                                                         | West Genesee Black Child & Family Institut MSU DeWitt WIC Clinic                                                 | 2.90<br>4.70<br>8.80                   | 835 West Genesee, Lansing, MI, 48915 77 Middlevale, Bld 1434 Apt C, East Lansing, MI, 48823                                                                                                                                                           |
|                                                                                                                                                         | West Genesee Black Child & Family Institut MSU  DeWitt WIC Clinic  Haslett                                       | 2.90<br>4.70<br>8.80<br>10.20          | 835 West Genesee, Lansing, MI, 48915 77 Middlevale, Bld 1434 Apt C, East Lansing, MI, 48823 DeWitt Christian Church, 2931 Herbison Road, Dewitt, I New Hope Church, 1340 Haslett Road, Haslett, MI, 488-                                              |
|                                                                                                                                                         | West Genesee Black Child & Family Institut  MSU  DeWitt WIC Clinic  Haslett  Eaton County Health Department      | 2.90<br>4.70<br>8.80<br>10.20<br>15.30 | 835 West Genesee, Lansing, MI, 48915 77 Middlevale, Bld 1434 Apt C, East Lansing, MI, 48823 DeWitt Christian Church, 2931 Herbison Road, Dewitt, I New Hope Church, 1340 Haslett Road, Haslett, MI, 488- 1033 Health Care Drive, Charlotte, MI, 48813 |

## Nearest Clinics

Page 1 of 1

for 3125 Ingham St. Lansing MI 48911

Generated Date: 08/11/2015

| Clinic Name                                            | Distance | Address                                                                | Phone number |
|--------------------------------------------------------|----------|------------------------------------------------------------------------|--------------|
| Ingham County HD                                       | 2.50     | 5303 South Cedar Street, P.O. Box<br>30161, Lansing, MI, 48909         | 517-887-4326 |
| WIC Information Mall                                   | 2.50     | 5303 S. Cedar Street, Lansing, MI,<br>48911                            | 517-887-4326 |
| West Genesee Black Child &<br>Family Institute- Closed | 2.90     | 835 West Genesee, Lansing, MI, 48915                                   | 517-482-7290 |
| MSU                                                    | 4.70     | 77 Middlevale, Bld 1434 Apt C, East<br>Lansing, MI, 48823              | 517-887-4461 |
| DeWitt WIC Clinic                                      | 8.80     | DeWitt Christian Church, 2931 Herbison<br>Road, Dewitt, MI, 48820      | 989-224-2195 |
| Haslett                                                | 10.20    | New Hope Church, 1340 Haslett Road,<br>Haslett, MI, 48840              | 517-887-4461 |
| Eaton County Health Department                         | 15.30    | 1033 Health Care Drive, Charlotte, MI, 48813                           | 517-541-2630 |
| Shaftsburg WIC Office                                  | 16.40    | Woodhull Township Hall, 7315 West<br>Beard Road, Shaftsburg, MI, 48882 | 517-675-4920 |
| St. Johns WIC Clinic                                   | 19.90    | 1307 Townsend Road, Saint Johns, MI,<br>48879                          | 989-224-2195 |
| Webberville                                            | 20.10    | Webberville Methodist Church, 4215 E.                                  | 517-887-4461 |