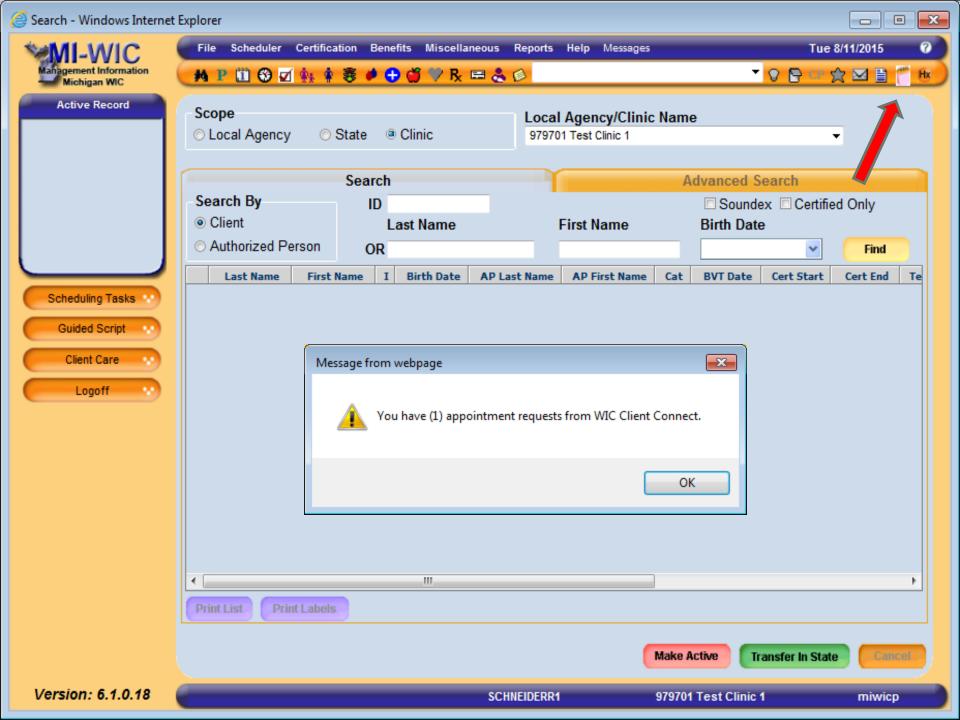

Copyright © 2001-2013 State of Michigan

- WCC appointment interfaces into MI-WIC schedule
- MI-WIC will show an alert the day before a WCC appointment has been scheduled
- LA can monitor for WCC appointments by using "Clinic Appointment List" report