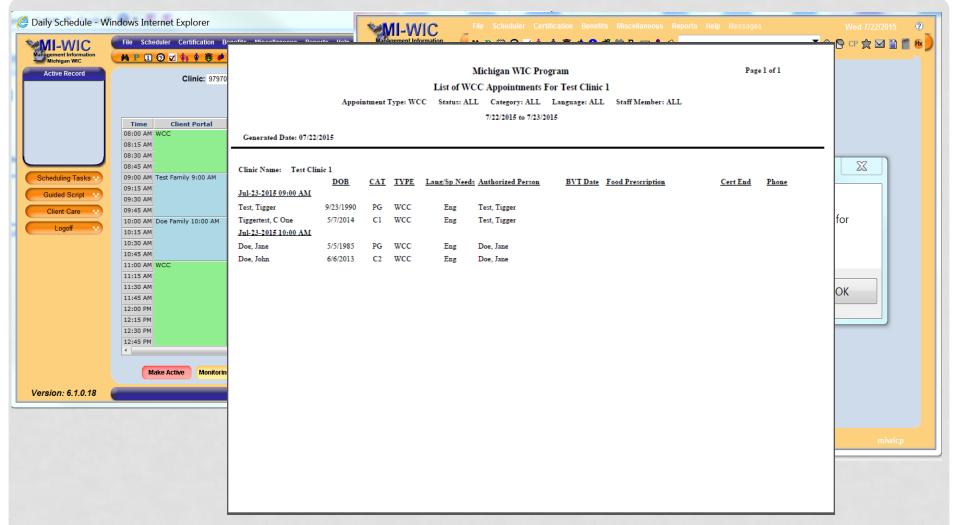

Copyright © 2001-2013 State of Michigan

- WCC appointment interfaces into MI-WIC schedule
- MI-WIC will show an alert the day before a WCC appointment has been scheduled
- LA can monitor for WCC appointments by using "Clinic Appointment List" report